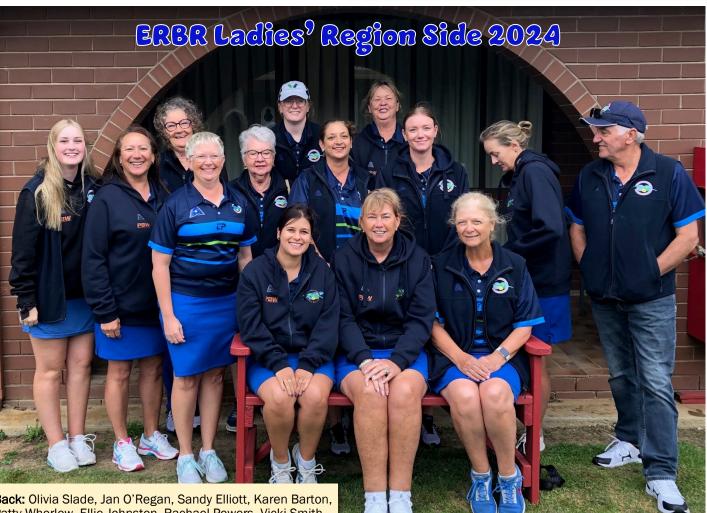

# ERBR Men<sup>9</sup>s Region Side 2024

**Back:** Olivia Slade, Jan O'Regan, Sandy Elliott, Karen Barton, Patty Whorlow, Ellie Johnston, Rachael Powers, Vicki Smith, Jess Wallace, Rebecca Callanan, Coach: Rod Nicholson **Front:** Kirsten Day, Karen Morgan, Carole Protopapas