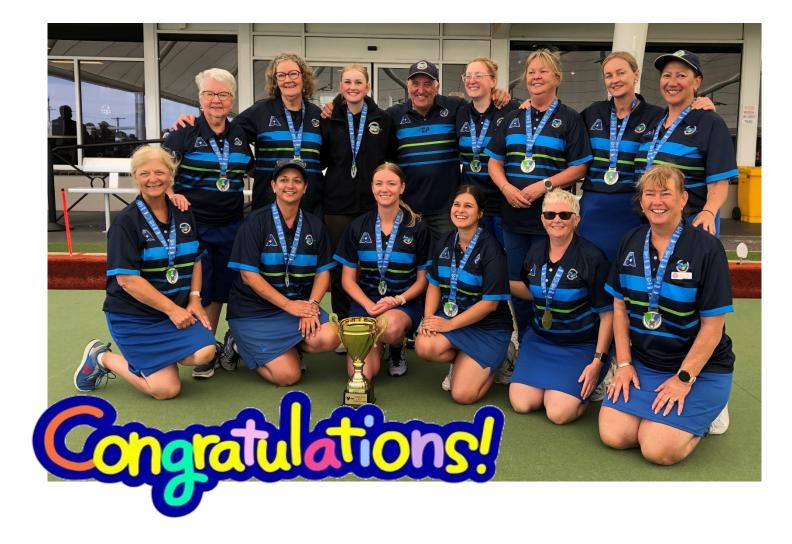

# FROM THE PRESIDENT

Another month has flown by as we enter the final stages of the Metropolitan Pennant competition. Good bowling to those clubs with sides pushing for a finals berth.

At the Region Sides Championship held in Ballarat on 13-14 January, the Eastern Ranges women's team won the 'gold tier' event. The championship cup is currently making its way around those Clubs who had representatives playing in this event. The men's team was less successful and had a challenging draw.

# ERBR Men<sup>9</sup>s Region Side 2024

**Back:** Olivia Slade, Jan O'Regan, Sandy Elliott, Karen Barton, Patty Whorlow, Ellie Johnston, Rachael Powers, Vicki Smith, Jess Wallace, Rebecca Callanan, Coach: Rod Nicholson **Front:** Kirsten Day, Karen Morgan, Carole Protopapas