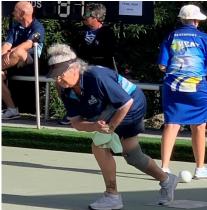

# Ladies' Singles Champion ERBR 2023-24 Karen Barton (Heathmont)

Karen Barton (right) receives her Patty Whorlow trophy for winning the final of the Region Ladies Singles .

Newsletter of Eastern Ranges Bowls Region **February 2024** Vol 2, Issue 5

In the Women's Open Singles Championship, Karen Barton (Heathmont) defeated Debbie Nixon (Mitcham) and was awarded the Patty Whorlow Trophy for her effort.

In the Men's Triples Championship, the Heathmont Team of Mark Slade, 'rocket' Rod Macgregor and Nick Dawe were successful over the Mitcham team of Nigel Malcom, Adam Donohue and Andrew McFarland.