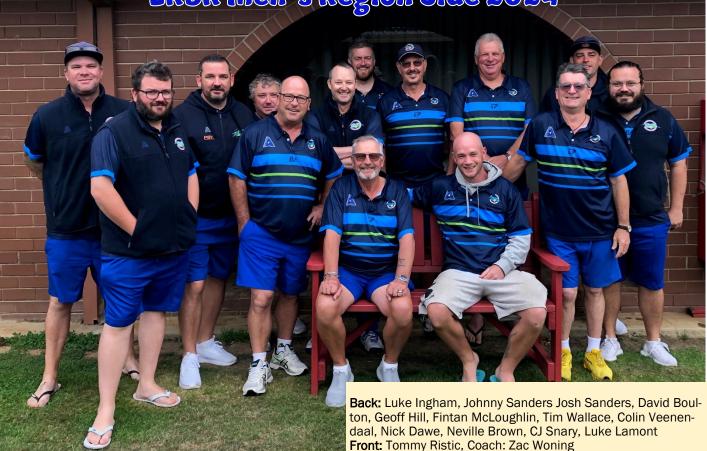

# ERBR Men<sup>9</sup>s Region Side 2024

**Back:** Olivia Slade, Jan O'Regan, Sandy Elliott, Karen Barton, Patty Whorlow, Ellie Johnston, Rachael Powers, Vicki Smith, Jess Wallace, Rebecca Callanan, Coach: Rod Nicholson **Front:** Kirsten Day, Karen Morgan, Carole Protopapas