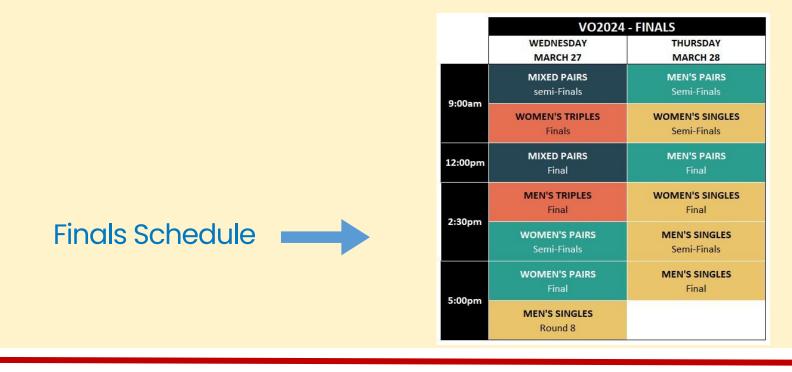

# VIC OPEN 2024-ENTRIES NOW OPEN

|         | VO2024 - SECTIONAL & KNOCKOUT ROUNDS |                          |                      |                        |                      |                                             |                                 |                     |                        |                  |                       |
|---------|--------------------------------------|--------------------------|----------------------|------------------------|----------------------|---------------------------------------------|---------------------------------|---------------------|------------------------|------------------|-----------------------|
|         | TUESDAY<br>MARCH 19                  | WEDNESDAY<br>MARCH 20    | THURSDAY<br>MARCH 21 | FRIDAY<br>MARCH 22     | SATURDAY<br>MARCH 23 | SUNDAY<br>MARCH 24                          |                                 | MONDAY<br>MARCH 25  | TUESDAY<br>MARCH 26    |                  |                       |
| 9:00am  | MIXED PAIRS                          | Mixed Pairs R64          | PAIRS                | Men's Pairs R64        | SINGLES              | Men's Singles R128                          | U18 MIXED                       | TRIPLES             | Mens Triples R32       |                  |                       |
| 9.00am  | Sectional Game 1                     | WIXEU Pairs K04          | Sectional Game 1     | Women's Pairs R32      | Sectional Game 1     | Women's Singles R64                         | PAIRS EVENT                     | Sectional Game 1    | Womens Triples R16     |                  |                       |
| 12.00   | MIXED PAIRS                          | Mixed Pairs R32          | PAIRS                | Men's Pairs R32        | SINGLES              | Men's Singles R64                           | Rd 1 - 9.00am                   | TRIPLES             | Mens Triples R16       |                  |                       |
| 12:00pm | 12:00pm Sectional Game 2 Mixed Pa    | Wilked Pairs K32         | Sectional Game 2     | Women's Pairs R16      | Sectional Game 2     | Women's Singles R32                         | Rd 2 - 10.45am                  | Sectional Game 2    | Womens Triples R8      |                  |                       |
| 3.20    | MIXED PAIRS                          | Mixed Pairs R16          | PAIRS                | Men's Pairs R16        | SINGLES              | Men's Singles R32                           | Lunch Break                     | TRIPLES             | Mens Triples R8        |                  |                       |
| 2:30pm  | Sectional Game 3                     | Section Section          | Wixed Pairs K10      | Sectional Game 3       | Sectional Game 3     | 3 Women's Pairs R8 Sec                      | Sectional Game 3                | Women's Singles R16 | Rd 3 - 1.00pm          | Sectional Game 3 | Womens Triples Semi's |
| 5.00    | EXTRA ROUND                          | Mixed Pairs R8           | EXTRA ROUND          | EXTRA ROUND            | EXTRA ROUND          |                                             | EXTRA ROUND<br>(only if needed) | Men's Singles R16   | Rd 4 - 2.45pm          | EXTRA ROUND      |                       |
| 5:00pm  | 5:00pm (only if needed)              |                          | (only if needed)     | needed) Men's PairsR8  | MEGABOWL             | Women's Singles R8                          | Rd 5 - 4.30pm                   | (only if needed)    | Mens Triples Semi's    |                  |                       |
| SUPP    | ORTER EVENTS                         | OPEN PAIRS<br>Newborough |                      | OPEN PAIRS<br>Warragul | Saturday Evening     | RAPID OPEN SINGLES - SETS PLAY<br>Stratford |                                 |                     | OPEN TRIPLES<br>Maffra |                  |                       |

# Sectional & Knockout Rounds

VIC OPEN 19th – 28th March, 2024