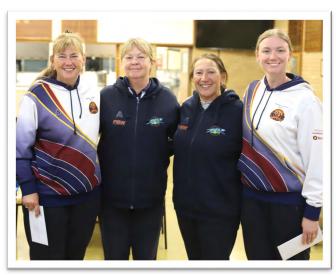

#### ERBR Men's Fours

Josh Sanders (Lilydale)
CJ Snary (Lilydale)
Cameron Laird (Lilydale)
Rod Nicholson (Lilydale)

## **ERBR** Men's Fours

Neville Brown (Pakenham)

Colin Veenendaal (Mitcham)

Glen Bainbridge (Pakenham)

Terry McRedmond (Pakenham)