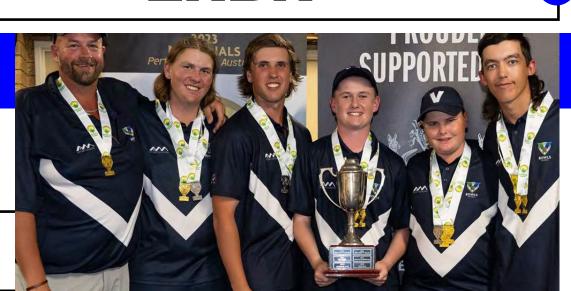

### THE NATIONALS

The Victorian Women's Side won the Australian Sides Championship, bringing the Marj Morris Trophy home to Victoria . Jess Wallace (Lilydale) on right.

Congratulations to Annette Ruffle (Heathmont) on winning the Encouragement award voted by all States at the Para Nationals.

Congratulations to Lucas Protopapas (Heathmont) and Josh Barry on winning silver in the 14point pairs at the Para Nationals WA

The VIC Senior men brought home silver and ladies bought home Gold.

Will Mays (Heathmont) and team winning Gold in the u18s Triples.

ERBR was well represented with Will Mays and Amity Bickley in under 18's; Jess Wallace in the open team; Lucas Protopapas, Annette Ruffle, Shirley Ivanovic in the paras; Colin Veenendaal and Nick Dawes in the senior team.

Congratulations to Nick Dawe (Heathmont) on winning the Bowls VIC player of the series MVP. Nick played in the Senior Sides Championship in WA.