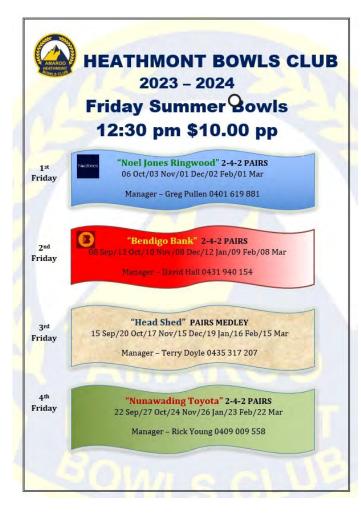

Each (\$60)

Further details:

Phone Clubroom 9761 1996 or lan Ball 0427 286830

#### **Boronia Bowls Club Inc**

5 Marie Street BORONIA 3155





#### Wednesday 3-Bowl Open Triples

First WEDNESDAY of each month

From October 2023 through to May 2024

from October 2023 through to May 2024

11am Start B.Y.O.Lunch Casual Dress

Cost: \$30 per team (includes rolling jackpot)

Conditions of play:

1st game 11 ends 2nd game 12 ends

One end roll-up on 1st game only

No dead ends - re-spot Jack on Tee if hit out

Otherwise normal pennant rules apply

#### Prizes:

Best 1<sup>st</sup> game winner \$100 Each (\$300)

Best 1<sup>st</sup> game winner \$30 Each (\$90)

Best 2<sup>nd</sup> game winner \$30 Each (\$90)

Further details:

Phone Clubroom 9761 1996 or David Inglis 9752 8498