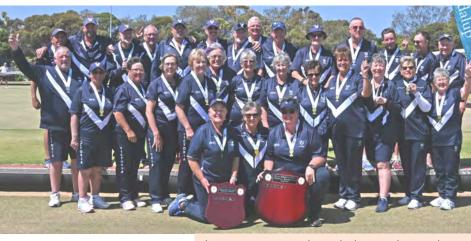

### THE NATIONALS

The Victorian Women's Side won the Australian Sides Championship, bringing the Marj Morris Trophy home to Victoria . Jess Wallace (Lilydale) on right.

Congratulations to Annette Ruffle (Heathmont) on winning the Encouragement award voted by all States at the Para Nationals.

Congratulations to Lucas Protopapas (Heathmont) and Josh Barry on winning silver in the 14point pairs at the Para Nationals WA

The VIC Senior men brought home silver and ladies bought home Gold.

Will Mays (Heathmont) and team winning Gold in the u18s Triples.

ERBR was well represented with Will Mays and Amity Bickley in under 18's; Jess Wallace in the open team; Lucas Protopapas, Annette Ruffle, Shirley Ivanovic in the paras; Colin Veenendaal and Nick Dawes in the senior team.