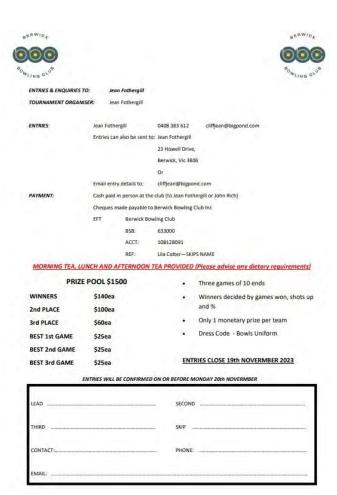

nner \$20 Each (\$60)

Further details:

Phone Clubroom 9761 1996 or lan Ball 0427 286830

#### **Boronia Bowls Club Inc**

5 Marie Street BORONIA 3155





#### Wednesday 3-Bowl Open Triples

First WEDNESDAY of each month

From October 2023 through to May 2024

from October 2023 through to May 2024

11am Start B.Y.O.Lunch Casual Dress

Cost: \$30 per team (includes rolling jackpot)

Conditions of play:

1st game 11 ends 2nd game 12 ends

One end roll-up on 1st game only

No dead ends - re-spot Jack on Tee if hit out

Otherwise normal pennant rules apply

#### Prizes:

Best 1<sup>st</sup> game winner \$100 Each (\$300)

Best 1<sup>st</sup> game winner \$30 Each (\$90)

Best 2<sup>nd</sup> game winner \$30 Each (\$90)

Further details:

Phone Clubroom 9761 1996 or David Inglis 9752 8498