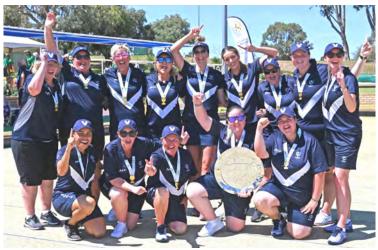

### THE NATIONALS

The Victorian Women's Side won the Australian Sides Championship, bringing the Marj Morris Trophy home to Victoria . Jess Wallace (Lilydale) on right.

Congratulations to Annette Ruffle (Heathmont) on winning the Encouragement award voted by all States at the Para Nationals.

Congratulations to Lucas Protopapas (Heathmont) and Josh Barry on winning silver in the 14point pairs at the Para Nationals WA

The VIC Senior men brought home silver and ladies bought home Gold.

Will Mays (Heathmont) and team winning Gold in the u18s Triples.

ERBR was well represented with Will Mays and Amity Bickley in under 18's; Jess Wallace in the open team; Lucas Protopapas, Annette Ruffle, Shirley Ivanovic in the paras; Colin Veenendaal and Nick Dawes in the senior team.