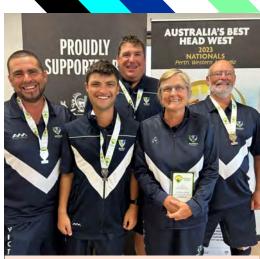

Congratulations to Lucas Protopapas (Heathmont) and Josh Barry on winning silver in the 14point pairs at the Para Nationals WA

The VIC Senior men brought home silver and ladies bought home Gold.

Will Mays (Heathmont) and team winning Gold in the u18s Triples.

Congratulations to Nick Dawe (Heathmont) on winning the Bowls VIC player of the series MVP. Nick played in the Senior Sides Championship in WA.

Heathmont were well represented at this event with Will Mays (U18), Annette Ruffle and Lucas Protopapas (Para), and Nick Dawe (Senior Sides Championship) being selected to represent Victoria. Other players from Eastern Ranges competing at the Nationals were Shirley Ivanovic (Lilydale – Para), Jessica Wallace (Lilydale – Open Sides Championship) and Colin Veenendaal (Mitcham – Senior Sides Championship).