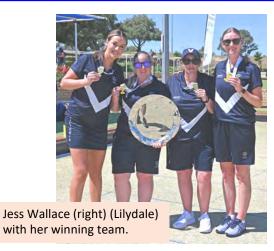

### THE NATIONALS

The Victorian Women's Side won the Australian Sides Championship, bringing the Marj Morris Trophy home to Victoria . Jess Wallace (Lilydale) on right.

Congratulations to Annette Ruffle (Heathmont) on winning the Encouragement award voted by all States at the Para Nationals.

ERBR was well represented with Will Mays and Amity Bickley in under 18's; Jess Wallace in the open team; Lucas Protopapas, Annette Ruffle, Shirley Ivanovic in the paras; Colin Veenendaal and Nick Dawes in the senior team.