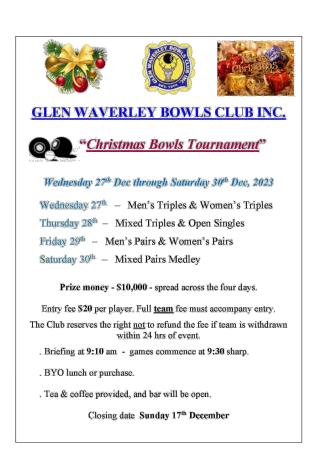

$20 Each (\$60)

Further details:

Phone Clubroom 9761 1996 or lan Ball 0427 286830

#### **Boronia Bowls Club Inc**

5 Marie Street BORONIA 3155





#### Wednesday 3-Bowl Open Triples

First WEDNESDAY of each month

From October 2023 through to May 2024

from October 2023 through to May 2024

11am Start B.Y.O.Lunch Casual Dress

Cost: \$30 per team (includes rolling jackpot)

Conditions of play:

1st game 11 ends 2nd game 12 ends

One end roll-up on 1st game only

No dead ends - re-spot Jack on Tee if hit out

Otherwise normal pennant rules apply

#### Prizes:

Best 1<sup>st</sup> game winner \$100 Each (\$300)

Best 1<sup>st</sup> game winner \$30 Each (\$90)

Best 2<sup>nd</sup> game winner \$30 Each (\$90)

Further details:

Phone Clubroom 9761 1996 or David Inglis 9752 8498